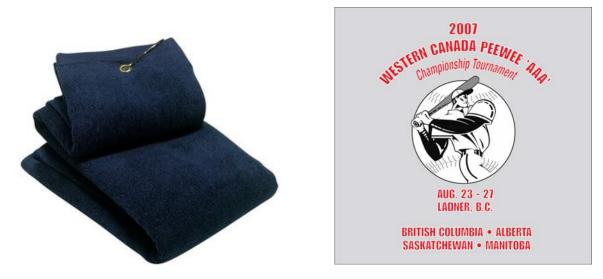

## **GOLF TOWELS**

Authentic<sup>™</sup> Grommeted Tri-Fold Golf Towel. Fabric/Style: 100% cotton terry velour. 16" x 26" Complete with Host Tournament logo embroidery (shown below)

#### FLEECE BLANKETS

Authentic<sup>™</sup> Fleece Value Blanket with Strap Fabric/Style: 100% polyester. 22.5-ounce. Dyed to match whipstitch edge. Anti-pill finish. Nylon web carrying strap with airlock buckle. 50"x60" Complete with Host Tournament logo embroidery (shown below)