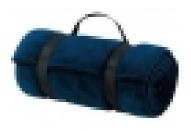

#### FLEECE BLANKETS

Authentic<sup>™</sup> Fleece Value Blanket with Strap Fabric/Style: 100% polyester. 22.5-ounce. Dyed to match whipstitch edge. Anti-pill finish. Nylon web carrying strap with airlock buckle. 50"x60" Complete with Host Tournament logo embroidery (shown below)

\$35.00 each