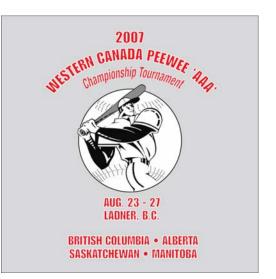

## <u>T-SHIRTS</u>

GILDEN 100% COTTON WHITE SHORT SLEEVE Complete with Western Canada logo on the front left chest on the shirt and the Host Tournament logo in full size on the back (shown below) <u>\$20.00 each</u>