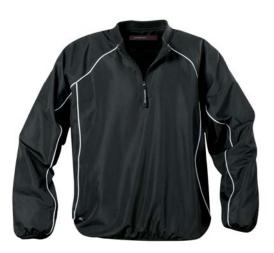

# PULLOVER JACKET

#### STORMTECH complete Host logo embroidery front left chest

- Stormforce<sup>™</sup> DWR Wind & Water Resistant Micro-Twill Outshell
- 1x1 Anti Pilling Rib Neckband, Elastic Binding at Bottom Hem and Cuffs
- Side Front Piped Seam Zipped Pockets, Inset Front Placket
- Fabric: 100% Polyester Micro Twill, Lining: Mesh
- Sizes: S-2XL