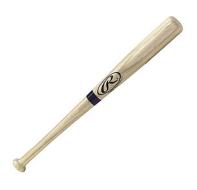

## <u>MINI BATS</u>

17" Rawlings baseball bats are great for autographs. Available in natural with a blue stripe complete with 2007 WESTERN CANADA CHAMPIONSHIPS laser etched into the bat.

<u>\$15.00 each</u>